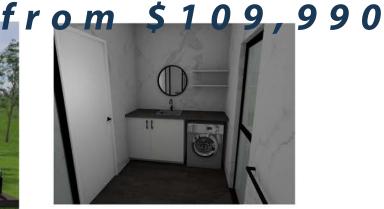

## PREMIUM PORTABLES 10 x 3.6m Portable Home | 1 Bedroom

- Transportable Home - One Double Bedroom - Seperate Living - Kitchen - Bathroom/ Laundry - Electric incl Gas Califont - 4KW Heatpump - Big Ranch Slider - Window in Bathroom - 3 x windows in Living Area - Double powerpoints throughout - Carpet / Vinyl - LED lights in Interior & Exterior - Smoke detector - Customisable colours - Free consultation with our own Interior Designer