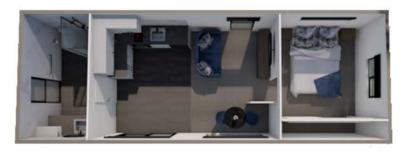

## PREMIUM PORTABLES 10 x 3.6m Portable Home | 1 Bedroom

- Transportable Home - One Double Bedroom - Seperate Living - Kitchen - Bathroom/ Laundry - Electric incl Gas Califont - 4KW Heatpump - Big Ranch Slider - Window in Bathroom - 3 x windows in Living Area - Double powerpoints throughout - Carpet / Vinyl - LED lights in Interior & Exterior - Smoke detector - Customisable colours - Free consultation with our own Interior Designer