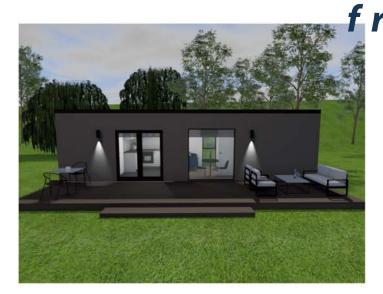

## PREMIUM PORTABLES 10 x 3.6m Portable Home | 1 Bedroom

- Transportable Home - One Double Bedroom - Seperate Living - Kitchen - Bathroom/ Laundry - Electric incl Gas Califont - 4KW Heatpump - Big Ranch Slider - Window in Bathroom - 3 x windows in Living Area - Double powerpoints throughout - Carpet / Vinyl - LED lights in Interior & Exterior - Smoke detector - Customisable colours - Free consultation with our own Interior Designer