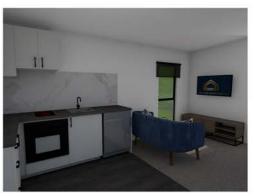

## PREMIUM PORTABLES 10 x 3.6m Portable Home | 1 Bedroom

- Transportable Home - One Double Bedroom - Seperate Living - Kitchen - Bathroom/ Laundry - Electric incl Gas Califont - 4KW Heatpump - Big Ranch Slider - Window in Bathroom - 3 x windows in Living Area - Double powerpoints throughout - Carpet / Vinyl - LED lights in Interior & Exterior - Smoke detector - Customisable colours - Free consultation with our own Interior Designer